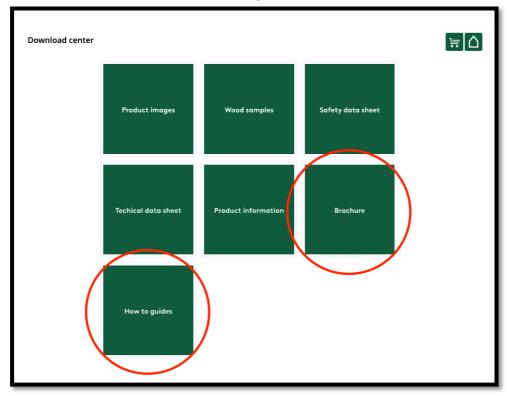

- To go back to the beginning of the download center you need to use the <u>"Home"</u> button. If you click the back button in your browser, it will go back to the previous page that you have visited.
  - Download center

    Product images

    Wood samples

    Safety data sheet

    Techical data sheet

    Product information

    Brochure
    Brochure
    How to guides
- You go into the folders by clicking on a specific folder that you want access to

# How to download:

• Go to the Download center

• Choose the folder "Brochure" or "How to guides"

• Select your language and select Search

| Download o   | enter                                             | Language • 9 0       | [ <b>≒</b> ]∆ | ) |
|--------------|---------------------------------------------------|----------------------|---------------|---|
| DownLoadFile | Select Name                                       | Language<br>German   | =             |   |
|              | Industrial Base Colour System 4+1 Overview - WOO  | English              | Ħ             | + |
| 0            | Product Range - WOCA - EN                         | USA English          | F             | + |
| ٢            | Which Surface – and How Often - WOCA - EN         |                      | न             | + |
|              | Endless Colour Options - Naturally! WOCA Colour L | Iniverse - WOCA - EN | ١             | + |