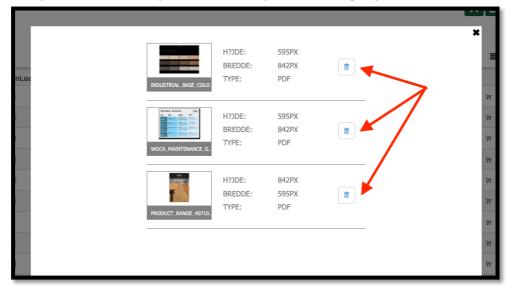

### How to use the basket?

When you have added files to the basket you can download the whole basket at once.

• Go to the basket

| Download     | center                                                               | ₹ÌĊ | 2 |
|--------------|----------------------------------------------------------------------|-----|---|
|              | Language • Q O                                                       | ■   |   |
| DownLoadFile | Select Name                                                          |     |   |
| -            | Industrial Base Colour System 4+1 Overview - WOCA - EN               | ١   | + |
| <b></b>      | Product Range - WOCA - EN                                            | ₩   | + |
| 0            | Which Surface – and How Often - WOCA - EN                            |     | + |
| -            | Endless Colour Options - Naturally! WOCA Colour Universe - WOCA - EN | ੇਜ  | + |
|              | Industrial Oxi Quick System - WOCA - EN                              | ₩   | + |

• Here you can delete files you don't want if you have changed you mind

• To download the files scroll down on the page and click the download button