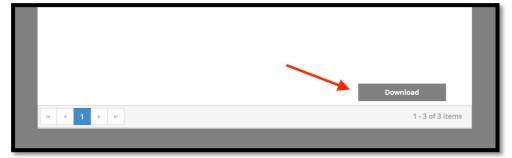

• Here you can delete files you don't want if you have changed you mind

• To download the files scroll down on the page and click the download button