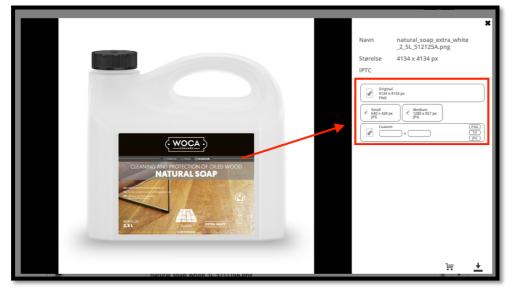

# If you need another format?

In the download center you can convert files if you need to

• Select the file you want. (You can do that both in list view and thumbnail view)

| Download center |                                           | [≒]∆]          |
|-----------------|-------------------------------------------|----------------|
|                 | Search here Q O                           | = =            |
| DownLoadFile    | Select Name                               |                |
| 🗑 🗡             | natural_soap_extra_white_2_5L_512125A.png | \; <u>+</u>    |
| <b>.</b>        | natural_soap_extra_white_3L_512130A.png   | ₩ <u>+</u>     |
|                 | natural_soap_extra_white_5L_512150A.png   | \\<br>\\<br>\\ |
|                 |                                           |                |

• Here you can make the changes you need

• And then you can either download the file or add it to your basket

|                                     | Navn     natural soap extra white       _2,5L_512125A.png       Størelse     4134 x 4134 px       IPTC       IPT       IPT </th |
|-------------------------------------|-------------------------------------------------------------------------------------------------------------------------------------------------------------------------------------------------------------------------------------------------------------------------------------------------------------------------------------------------------------------------------------------------------------------------------------------------------------------------------------------------------------------------------------------------------------------------------------------------------------------------------------------------------------------------------------------------------|
| CLANING ADD PROTECTION OF OILE WOOD | Direct download                                                                                                                                                                                                                                                                                                                                                                                                                                                                                                                                                                                                                                                                                       |
| NATURAL SOAP                        | Add to basket                                                                                                                                                                                                                                                                                                                                                                                                                                                                                                                                                                                                                                                                                         |